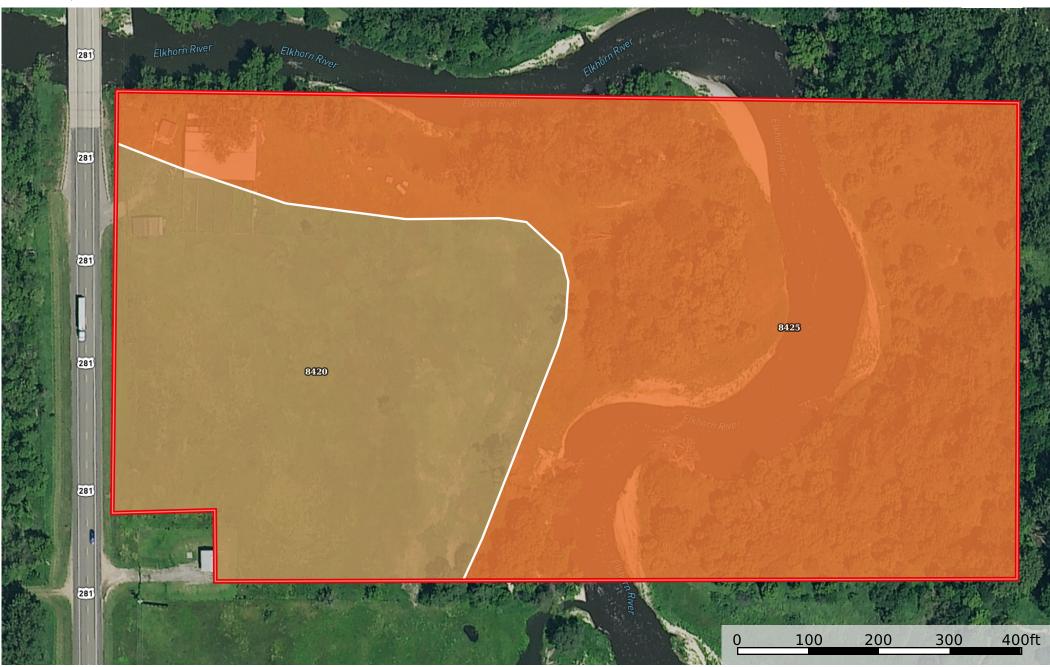

## Boundary 19.5 ac

| SOIL CODE | SOIL DESCRIPTION                                    | ACRES       | %     | CPI | NCCPI | CAP |
|-----------|-----------------------------------------------------|-------------|-------|-----|-------|-----|
| 8425      | Boel-Inavale complex, channeled, frequently flooded | 12.63       | 64.77 | 0   | 17    | 6w  |
| 8420      | Boel loamy fine sand, occasionally flooded          | 6.87        | 35.23 | 0   | 28    | 4w  |
| TOTALS    |                                                     | 19.5(*<br>) | 100%  | -   | 20.88 | 5.3 |

(\*) Total acres may differ in the second decimal compared to the sum of each acreage soil. This is due to a round error because we only show the acres of each soil with two decimal.

- (c) climatic limitations (e) susceptibility to erosion
- (s) soil limitations within the rooting zone (w) excess of water