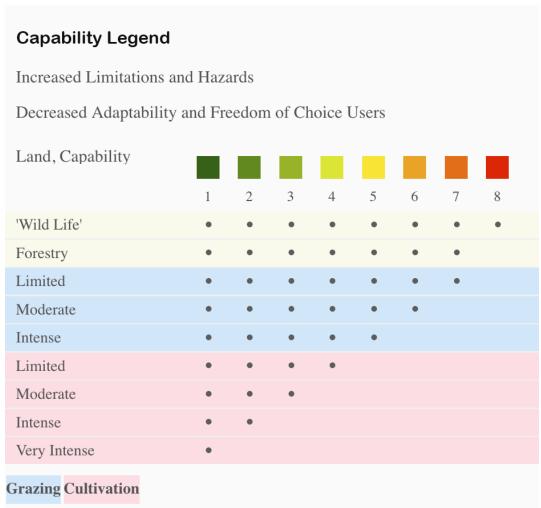

## Boundary 19.5 ac

| SOIL CODE | SOIL DESCRIPTION                                    | ACRES       | %     | CPI | NCCPI | CAP |
|-----------|-----------------------------------------------------|-------------|-------|-----|-------|-----|
| 8425      | Boel-Inavale complex, channeled, frequently flooded | 12.63       | 64.77 | 0   | 17    | 6w  |
| 8420      | Boel loamy fine sand, occasionally flooded          | 6.87        | 35.23 | 0   | 28    | 4w  |
| TOTALS    |                                                     | 19.5(*<br>) | 100%  | -   | 20.88 | 5.3 |

(\*) Total acres may differ in the second decimal compared to the sum of each acreage soil. This is due to a round error because we only show the acres of each soil with two decimal.

- (c) climatic limitations (e) susceptibility to erosion
- (s) soil limitations within the rooting zone (w) excess of water